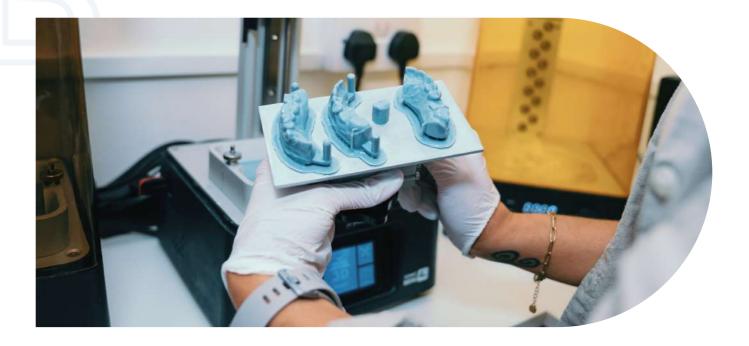

## 1. Diagnostics

*Visualise Excellence with Digital Smile Design and Wax Up Services* Our Digital Smile Design and Wax-up services are transformative tools that empower patients in their treatment decisions, fostering understanding and encouraging case acceptance through a clear visualization of high-quality dental outcomes.

#### **Digital Smile Design**

Digital Smile Design (DSD) is a revolutionary service we offer that is designed to empower dentists in treatment planning and communication with patients. It utilizes modern technology to create an ideal smile design based on a comprehensive facial analysis and the principles of the golden ratio.

DSD provides a unique opportunity to visualize the potential outcome of a treatment, allowing patients to see the transformative potential of their smile even before they commit to the procedure. This approach enhances patient understanding, engagement, and satisfaction. Additionally, DSD can be used to facilitate a multidisciplinary approach in practice, streamlining communication and collaboration among various dental specialists involved in a patient's treatment plan. This leads to more effective and efficient treatment processes, ultimately benefiting both the patient and the dental practice.

#### Wax Ups

Wax-ups are an invaluable tool in the world of dentistry, allowing both dentists and patients to see a three-dimensional model of the proposed restorative or cosmetic dental enhancements prior to treatment.

At Boris Dental Labs we provide high-quality wax-ups that serve as a precise blueprint for the anticipated dental work. It allows patients to visualize their treatment outcome, helping them understand and appreciate the transformation their smile can undergo.

For dentists, our wax-ups provide a practical guide for preparation and a reference for final restorations. It offers a comprehensive view of the proposed treatment, facilitating better planning and execution. This ensures a smoother procedure and improved accuracy, leading to superior patient satisfaction.

In essence, our wax-ups are not just models, but a bridge between the present state and the desired outcome, making the journey towards a perfect smile a shared vision between the dentist and the patient.